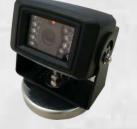

## Backup & Winch Cam

- View the site, winch or the back of the crane
- 12VDC / 24VDC wired and wireless options
- Split screen display for use with HoistCam