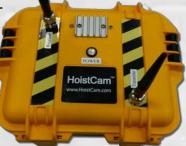

### **HoistCam<sup>™</sup> Benefits**

HoistCam<sup>™</sup> is a rugged wireless crane camera system that significantly improves productivity on the job site. HoistCam magnetic mounting system attaches to the hook block in minutes with battery run-time of 8 to

#### HoistCam HC160 (Internal Battery) HoistCam HC163 (External Battery)

HoistCam HC180 (Internal Battery) HoistCam HC183 (External Battery)