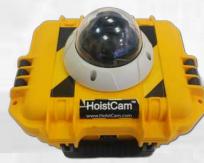

### **HoistCam<sup>™</sup> Benefits**

HoistCam<sup>™</sup> is a rugged wireless crane camera system that significantly improves productivity on the job site. HoistCam magnetic mounting system attaches to the hook block in minutes with battery run-time of 8 to

#### HoistCam HC160 (Internal Battery) HoistCam HC163 (External Battery)

HoistCam HC180 (Internal Battery) HoistCam HC183 (External Battery)