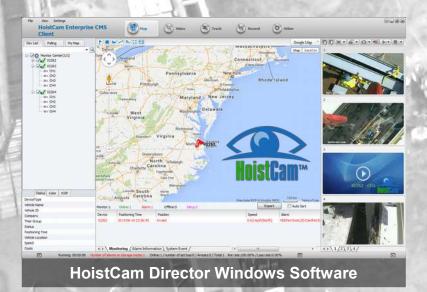

## **Centralized Monitoring**

- HoistCam<sup>™</sup> Director Monitor from Anywhere.
- GPS tracking, recording and real-time playback
- Connect via wireless network or cellular