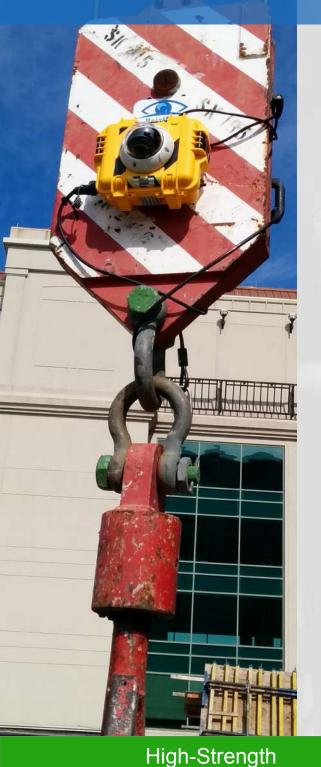

### **HoistCam<sup>™</sup> Benefits**

HoistCam<sup>™</sup> is a rugged wireless crane camera system that significantly improves productivity on the job site. HoistCam magnetic mounting system attaches to the hook block in minutes with battery run-time of 8 to

24 hours and transmits a clear video to the operator's cab.

#### **Operator**

- Eliminate blind and distant lifts
- Verify area clear of obstructions and personnel
- Verify load properly attached to the hook block