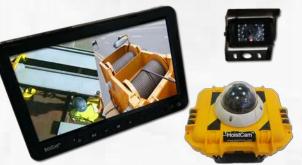

HoistCam HC120 Series Boom Tip Camera

#### HoistCam HC160 (Internal Battery) HoistCam HC163 (External Battery)

HoistCam HC180 (Internal Battery) HoistCam HC183 (External Battery)

## Backup & Winch Cam

- View the site, winch or the back of the crane
- 12VDC / 24VDC wired and wireless options
- Split screen display for use with HoistCam

Split Screen Monitor
HoistCam and Winch Camera

HoistCam Director Remote Software View Live and Recorded HoistCam

HoistCam Transport Case

AND THE RESIDENCE OF THE PROPERTY OF THE PROPE

\* - Results may vary. Case study of crane operator using HoistCam in blind-lift available at http://www.hoistcam.com/proof