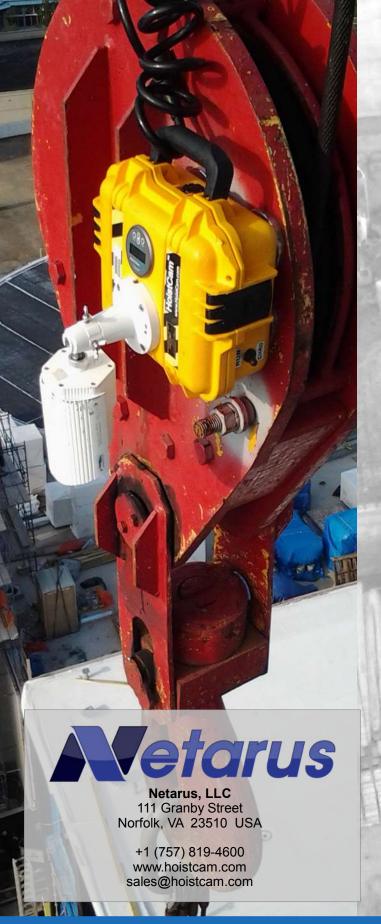

### **HoistCam<sup>™</sup> Benefits**

HoistCam<sup>™</sup> is a rugged wireless crane camera system that significantly improves productivity on the job site. HoistCam magnetic mounting system attaches to the hook block in minutes with battery run-time of 8 to

24 hours and transmits a clear video to the operator's cab.