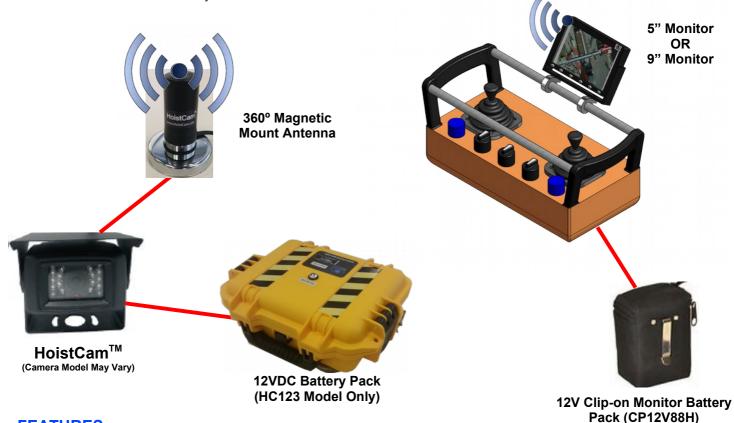

## Mini HoistCam<sup>™</sup> for Overhead Cranes HC120

Blind lifts for overhead cranes where line-of-sight is impossible for the operator are now a thing of the past. The cost effective three-part wireless HC120 series HoistCam<sup>TM</sup> (http://www.hoistcam.com) from Netarus is designed to the eyes of the crane operator anywhere. The HC120 model is designed to be connected directly to 12VDC on the overhead crane while the HC123 model uses an external battery pack. Safety is increased, and efficiency improved by making visual information available anywhere.

## **FEATURES**

- IP67 rated weatherproof camera
- · Wide angle fixed lens camera
- Magnetic mount camera (no drilling)
- Integrated wireless transmitter and magnetic mount antenna (GM2403B-SM)
- Magnetic triangular stainless steel cable mounts for antenna and power cable management (ACMM15)
- Powered from trolley (HC120) or battery pack HC123)
- 2.4Ghz omni-directional wireless antenna and receiver
- Base magnets to mount to any magnetic surface
- 9" (1.2lbs) monitor or 5" (0.5lbs) display
- Infrared illuminators for night time viewing
- Operating temperatures -10C to +50C (Tested to +70C)
- 12V clip-on battery pack for monitor; 1.2lbs (CP12V88H)
- Transport case